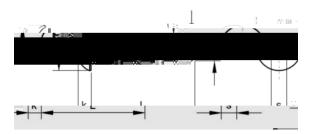

| d <sub>k</sub> (max.) | 14   |  |
|-----------------------|------|--|
| Full thread if L 35   |      |  |
| k (max.)              | 4.4  |  |
| Р                     | 1.25 |  |
| S                     | 5    |  |